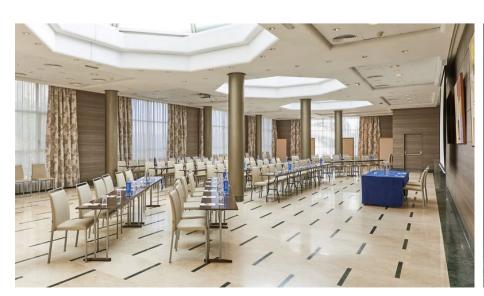

### FUNCTION ROOMS

There are 7 function rooms, 3 of which benefit from natural daylight. The largest accommodates 400 people.

We've hosted events for Orange and SONY, so whether you're here for a training session, meeting or wedding you know you'll be in good hands.

# **11H** VALENCIA CENTER

| FUNCTION ROOMS AND THEIR CAPACITIES |               |              |                |        |        |           |         |                  |     |          |
|-------------------------------------|---------------|--------------|----------------|--------|--------|-----------|---------|------------------|-----|----------|
| FUNCTION ROOM NAME                  | HEIGHT<br>(m) | AREA<br>(m²) | ∷:<br>Cocktail | Square | Dinner | Classroom | Theatre | :LLI:<br>U-shape | ∴   | Daylight |
| GRAN SALON                          |               | 314          | 400            | 80     | 225    | 150       | 300     | 80               | 150 | ~        |
| MESTRAL                             |               | 175          | 180            | 50     | 100    | 72        | 100     | 50               | 72  |          |
| GREGAL                              |               | 80           | 80             | 26     | 50     | 39        | 60      | 25               | 30  |          |
| LLEVANT                             |               | 68           | 60             | 32     | 50     | 33        | 60      | 25               | 30  | <b>✓</b> |
| PONENT                              |               | 36           | 25             | 15     | 25     | 24        | 30      | 15               | 16  | <b>✓</b> |
| <b>BUSINESS CENTER</b>              |               | 30           | -              | 10     | -      | -         | -       | -                | -   | <b>✓</b> |
| MESTRAL+GREGAL                      |               | 272          | 250            | 70     | 180    | 125       | 200     | 70               | 108 |          |